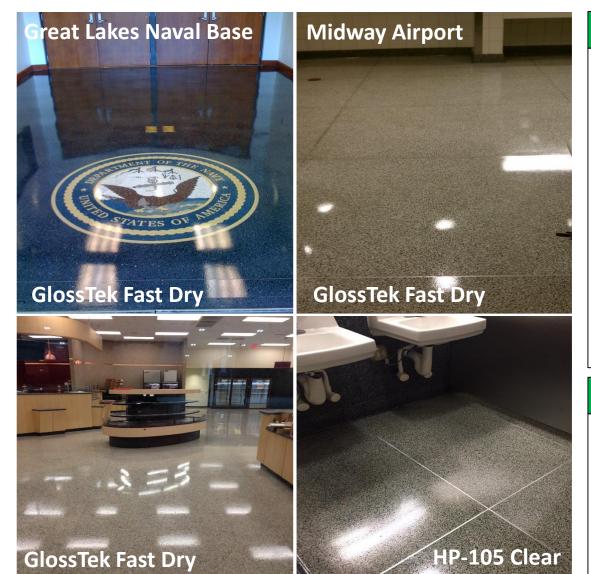

il | • | Prisons     |  |  |  |
|                      | Retail outlets | • | Warehouses  |  |  |  |
|                      |                | • | Hospitality |  |  |  |

GlossTek Fast Dry

8

# JFB Hart Coatings, Inc. Substrate: *Vinyl Sheeting*







# GlossTek Fast Dry

## **Benefits & Features**

- Restores luster and color
- Outstanding slip co-efficient of friction
- Significantly reduces maintenance costs:
  - Eliminates burnishing and buffing
  - Eliminates stripping
- Virtually odorless
- Increases product longevity

# Markets & Industries

٠

٠

٠

- Education
- Healthcare
- Sports arenas
- Restaurants
- Big box retail
- Retail outlets

- Banks
- Airports
- Government Buildings
- Churches
- Prisons
  - Warehouses
- Hospitality

# JFB Hart Coatings, Inc. Substrate: *Terrazzo*





## **Benefits & Features**

- Restores luster and color
- Outstanding slip co-efficient of friction
- Significantly reduces maintenance costs:
  - Eliminates burnishing and buffing
  - Eliminates stripping
- Water-based products that are virtually odorless with low VOCs
- Increases product longevity
- GripLok & GripLok Gloss additives available to increase slip resistance

## **Markets & Industries**

٠

•

•

## Education

- Healthcare
- Sports arenas
- Restaurants
- Big box retail
  - Retail outlets
- Hospitality

- Banks
- Airports
- Government Buildings
- Churches
  - Prisons
  - Warehouses

# JFB Hart Coatings, Inc. Substrate: Poured Urethane





HP-105 Gray Base Coat HP-105 Game Line Paints HP-105 Clear Top Coat

> HP-105 Gray Base Coat HP-105 Game Line Paints HP-105 Clear Top Coa