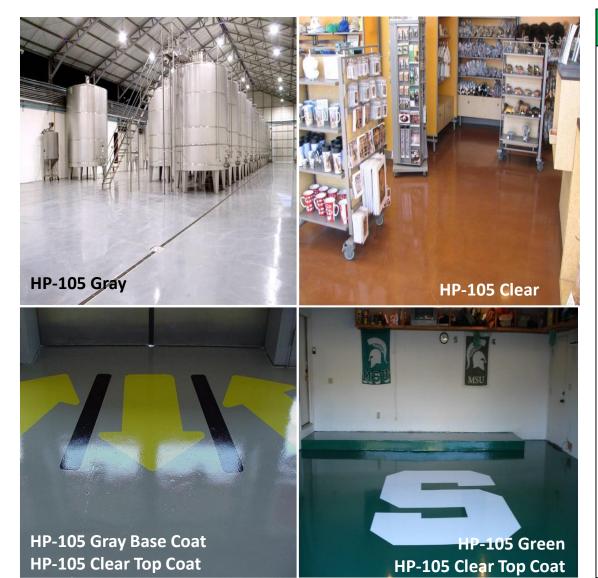

# JFB Hart Coatings, Inc. Substrate: Poured Urethane

HP-105 Gray Base Coat HP-105 Game Line Paints HP-105 Clear Top Coat

> HP-105 Gray Base Coat HP-105 Game Line Paints HP-105 Clear Top Coat

HP-105 Gray Base Coat HP-105 Game Line Paints HP-105 Clear Top Coat

## **Game Line Paints**

- VersaTek Colors can be used as game line paints
- A clear top coat seals in the game line paints and prevents further game line paint applications