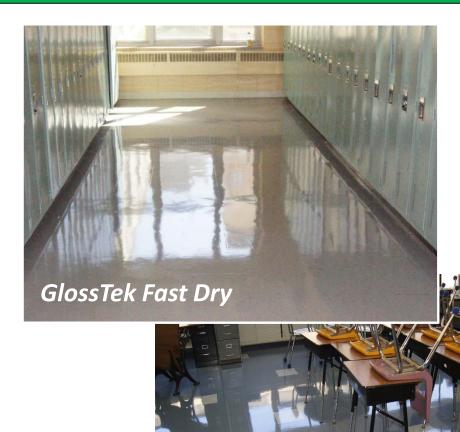

GlossTek Fast Dry

8

# JFB Hart Coatings, Inc. Substrate: *Vinyl Sheeting*

# GlossTek Fast Dry