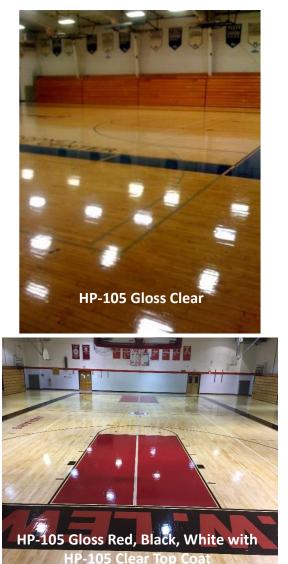

# JFB Hart Coatings, Inc. Substrate: Poured Urethane

HP-105 Gray Base Coat HP-105 Game Line Paints HP-105 Clear Top Coat

> HP-105 Gray Base Coat HP-105 Game Line Paints HP-105 Clear Top Coat

HP-105 Gray Base Coat HP-105 Game Line Paints HP-105 Clear Top Coat

## **Game Line Paints**

- VersaTek Colors can be used as game line paints
- A clear top coat seals in the game line paints and prevents further game line paint applications