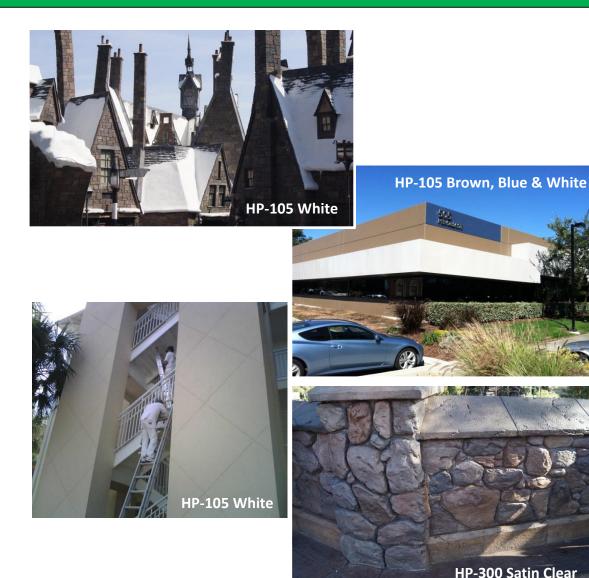

# JFB Hart Coatings, Inc. Substrate: *Concrete*

## **Benefits & Features**

- Water-based products that are virtually odorless with low VOCs
- Direct to concrete no primer needed
- Outstanding slip co-efficient of friction (GripLok & GripLok Gloss available for increase slip resistance)
- Interior and exterior applications
- Easier to clean and maintain
- Protects from freeze and thaw damage
- Increases product longevity
- Anti-graffiti systems
- Available in high gloss, satin and matte sheens as well as clear and colors
- Breathable coatings (perm rating 2.43)
- Excellent chemical, abrasion, stain and impact resistance with high flexibility
- LEED credits available