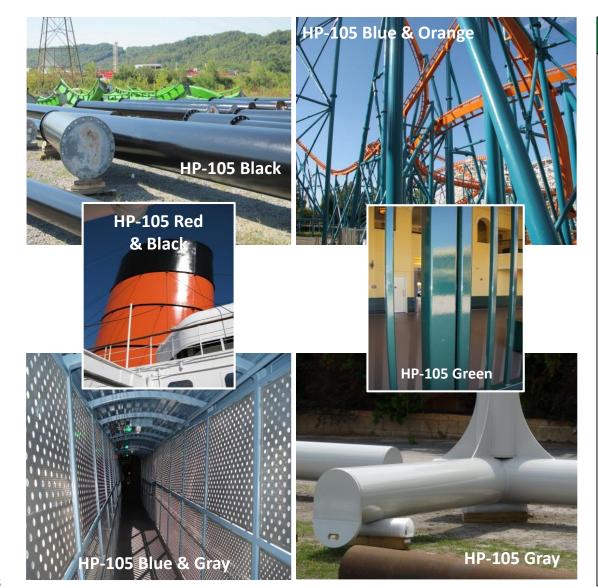

# JFB Hart Coatings, Inc. Substrate: *Metal*

## **Benefits & Features**

- Water-based products that are virtually odorless with low to zero VOCs
- Direct to metal no primer needed
- Outstanding slip co-efficient of friction
- Outstanding UV protector
- Interior and exterior applications
- Easier to clean and maintain
- Creates moisture barrier that inhibits oxidation
- Increases product longevity
- Anti-graffiti systems
- Available in high gloss, satin and matte sheens as well as clear and colors
- Excellent chemical, abrasion, stain and impact resistance with high flexibility
- LEED credits available