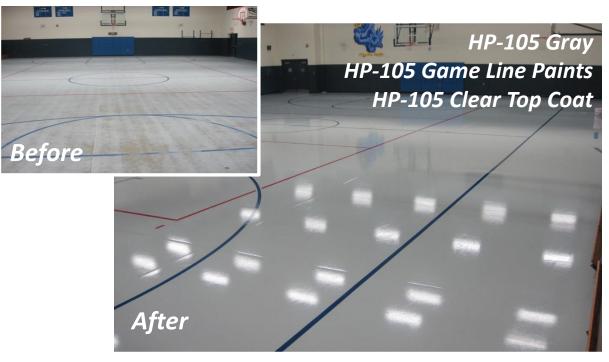

# JFB Hart Coatings, Inc. Substrate: Poured Urethane

HP-105 Gray Base Coat HP-105 Game Line Paints HP-105 Clear Top Coat

> HP-105 Gray Base Coat HP-105 Game Line Paints HP-105 Clear Top Coat

HP-105 Gray Base Coat HP-105 Game Line Paints HP-105 Clear Top Coat