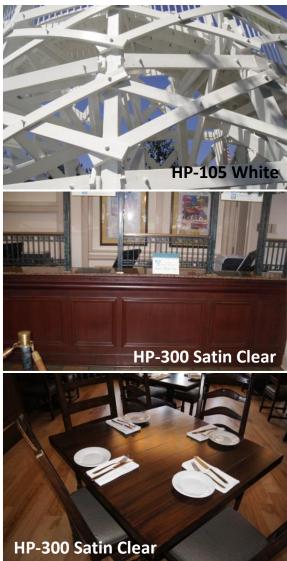

# JFB Hart Coatings, Inc. Substrate: Poured Urethane

HP-105 Gray Base Coat HP-105 Game Line Paints HP-105 Clear Top Coat

> HP-105 Gray Base Coat HP-105 Game Line Paints HP-105 Clear Top Coat

HP-105 Gray Base Coat HP-105 Game Line Paints HP-105 Clear Top Coat