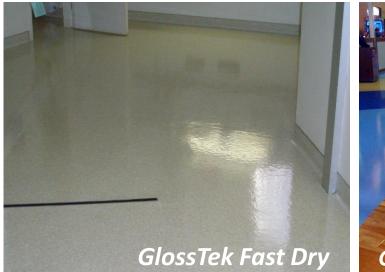

GlossTek Fast Dry

8

# JFB Hart Coatings, Inc. Substrate: *Vinyl Sheeting*

# GlossTek Fast Dry