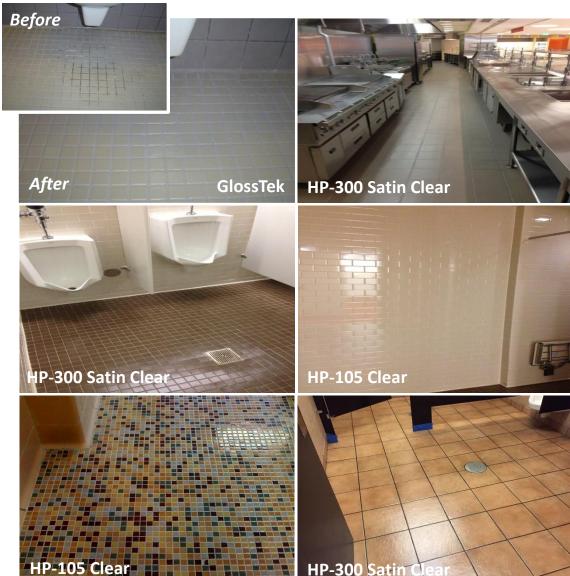

# JFB Hart Coatings, Inc. Substrate: *Ceramic / Stone (Tile & Grout)*

## **Benefits & Features**

- Restores luster and color
- Outstanding slip co-efficient of friction
- Prevents grout from becoming soiled, discolored or stained
- Dramatically reduces or eliminates foul odors from grout
- Seals in the tile and grout
- Water-based products that are virtually odorless with low VOCs
- Impervious to urine